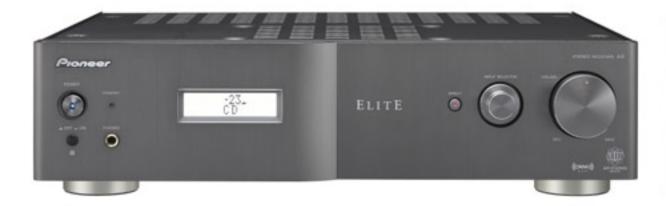

### STEREO RECEIVER FOR CRITICAL LISTENING

#### POWER

> 70W Per Channel x 2

#### PERFORMANCE FEATURES

- ${\bf >} \ \ {\bf Symmetrical, \, Dual \,\, Mono \,\, Amplifier \,\, and \,\, Power \,\, Supply \,\, Construction}$
- > Dual Toroidal Based Mechanically Isolated Power Supply for Fast Response and Low Noise
- Adoption of a Schottky barrier diode, a majority carrier device. This gives it tremendous advantages in terms of speed. The Schottky diode also has a much higher current density than an ordinary diode making the diode ideal for use in power supply applications
- > Class A/B Amplifier Stages featuring LAPT Output Transistors. LAPT output transistors are high-speed output transistors that operate over an extremely broad frequency range and produce minimal distortion even when handling large amounts of current
- > Ultra Rigid Honeycomb Chassis Construction
- > Sound Retriever Technology for Enhanced MP3/AAC File Playback
- > Curved Profile Brushed Aluminum Front Fascia
- Large Gold Plated Multi-Way Binding Posts
- > Air Studios Audio Tuning

#### **FORMATS**

- > USB Input
- > XM® Satellite Radio Ready\*
- > MM/MC Phono Input
- > AM/FM Tuner